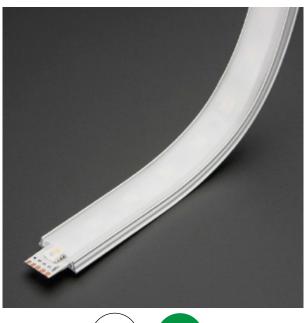

# **Product Description:**

This Bendable Flat LED profile is a great way to give your LED strip a professional finish.

As well as providing a sturdy housing this unique LED profile can also be bent up and down so can follow round curves. Suitable applications for this profile would be places where you are looking for more of a bespoke profile for example Curved walls and custom applications. This profile is only suitable for our IP20 rated strips, see the data sheets for maximum bending range. All of our profiles come supplied with all the accessories as required such as end caps and fixing clips.

Mounting your LED lighting strips inside this profile is a quick and easy process. Simply peel off the sticky tape from the LED strip light and carefully place it within the high quality aluminium LED profile. All of our profiles come supplied with all the accessories required, these include: