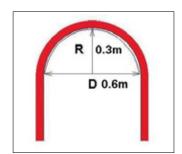

d curves. Suitable applications for this profile would be places where you are looking for more of a bespoke profile for example Curved walls and custom applications. This profile is only suitable for our IP20 rated strips, see the data sheets for maximum bending range. All of our profiles come supplied with all the accessories as required such as end caps and fixing clips.

Mounting your LED lighting strips inside this profile is a quick and easy process. Simply peel off the sticky tape from the LED strip light and carefully place it within the high quality aluminium LED profile. All of our profiles come supplied with all the accessories required, these include:

- ▶ LED Strip diffuser & end caps
- Mounting clips
- Mounting brackets



# Dimension Drawing:



#### Maximum Bending Radius



# **Technical Specifications:**

| Product Packed | 1 set in pollybag & 10 pcs in cardboard Tube box |
|----------------|--------------------------------------------------|
| Product Type   | Extrusion                                        |
| Colour         | Brushed Aluminium                                |
| IP Rating      | IP20 Non-Waterproof                              |
| Metres         | 1 MTR                                            |
| Size           | 18mm x 5.7mm x 1 meter                           |
| Dimmable       | No                                               |















#### Thank you for choosing ENER-J!

Customer satisfaction is our TOP priority, please let us know how you felt about your experience. Happy? We are so happy that you are pleased with our pr