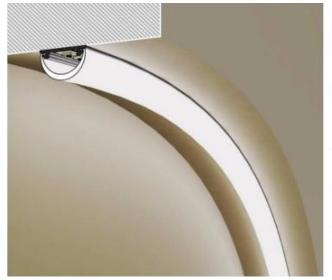

# **Product Description:**

This Bendable Flat LED profile is a great way to give your LED strip a professional finish.

As well as providing a sturdy housing this unique LED profile can also be bent up and down so can follow round curves. Suitable applications for this profile would be places where you are looking for more of a bespoke profile for example Curved walls and custom applications. This profile is only suitable for our IP20 rated strips, see the data sheets for maximum bending range. All of our profiles come supplied with all the accessories as required such as end caps and fixing clips.

Mounting your LED lighting strips inside this profile is a quick and easy process. Simply peel off the sticky tape from the LED strip light and carefully place it within the high quality aluminium LED profile. All of our profiles come supplied with all the accessories required, these include: