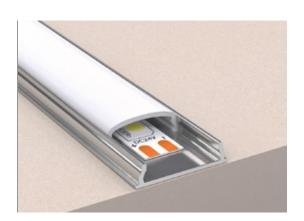

Mounting your LED lighting strips inside this profile is a quick and easy process. Simply peel off the sticky tape from the LED strip light and carefully place it within the high quality aluminium LED profile. All of our profiles come supplied with all the accessories required, these include: