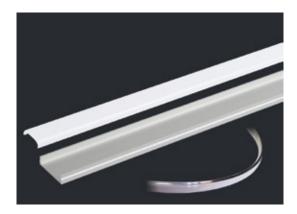

# **Product Description:**

This Bendable Flat LED profile is a great way to give your LED strip a professional finish.

As well as providing a sturdy housing this unique LED profile can also be bent up and down so can follow round curves. Suitable applications for this profile would be places where you are looking for more of a bespoke profile for example Curved walls and custom applications. This profile is only suitable for our IP20 rated strips, see the data sheets for maximum bending range. All of our profiles come supplied with all the accessories as required such as end caps and fixing clips.

Mounting your LED lighting strips inside this profile is a quick and easy process. Simply peel off the sticky tape from the LED strip light and carefully place it within the high quality aluminium LED profile. All of our profiles come supplied with all the accessories required, these include:

- ▶ LED Strip diffuser & end caps
- Mounting clips
- Mounting brackets