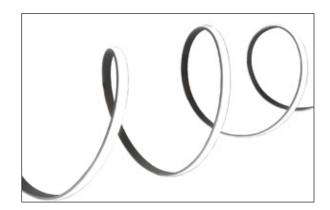

les come supplied with all the accessories required, these include:

- ▶ LED Strip diffuser & end caps
- Mounting clips
- Mounting brackets



# Dimension Drawing:



#### Maximum Bending Radius



# **Technical Specifications:**

| Product Packed | 1 set in pollybag & 10 pcs in cardboard Tube box |
|----------------|--------------------------------------------------|
| Product Type   | Extrusion                                        |
| Colour         | Brushed Aluminium                                |
| IP Rating      | IP20 Non-Waterproof                              |
| Metres         | 1 MTR                                            |
| Size           | 18mm x 5.7mm x 1 meter                           |
| Dimmable       | No                                               |















#### Thank you for choosing ENER-J!

Customer satisfaction is our TOP priority, please let us know how you felt about your experience. Happy? We are so happy that you are pleased with our product. Feel free to express your newfound joy! Share your experience by writing a review.

Not Happy? If you are not fully satisfied with the item you received, have any problems like damages, or questions, please contact us. We typically respond within 24-48 hours.

#### Stuck? Confused?

Contact our Technical Support team on:

T: +44 (0)2921 252 473 E: support@ener-j.co.uk

Lines are open Mon - Fri (8am to 4pm)