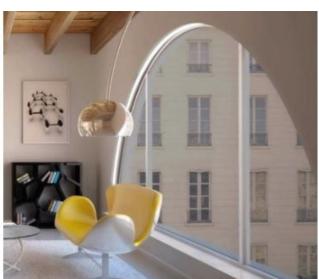

# **Product Description:**

This Bendable Flat LED profile is a great way to give your LED strip a professional finish.

As well as providing a sturdy housing this unique LED profile can also be bent up and down so can follow round curves. Suitable applications for this profile would be places where you are looking for more of a bespoke profile for example Curved walls and custom applications. This profile is only suitable for our IP20 rated strips, see the data sheets for maximum bending range. All of our profiles come supplied with all the accessories as required such as end caps and fixing clips.