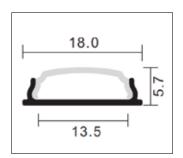

# Dimension Drawing:

# **Technical Specifications:**

| Product Packed | 1 set in pollybag & 10 pcs in cardboard Tube box |
|----------------|--------------------------------------------------|
| Product Type   | Extrusion                                        |
| Colour         | Brushed Aluminium                                |
| IP Rating      | IP20 Non-Waterproof                              |
| Metres         | 1 MTR                                            |
| Size           | 18mm x 5.7mm x 1 meter                           |
| Dimmable       | No                                               |